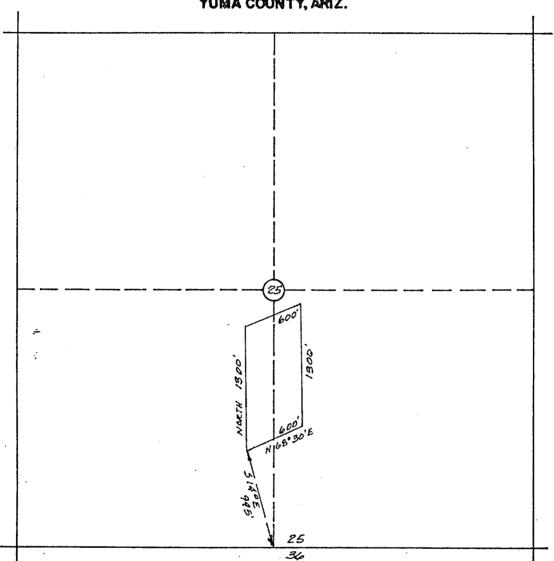

Leo N. Smith

LNS/dmd Enclosure

CERTIFIED MAIL
Return Receipt Requested

ARIZONA STATE OFFICE BU. LAND MANAGEMENT

MAY 14 1981

7:45 A.M. PHOENIX, ARIZONA

NOTICE IS HEREBY GIVEN that the POP #9 lode mining claim, more fully described below, is hereby amended by THE NEW JERSEY ZINC EXPLORATION COMPANY, a Delaware corporation, whose address is 2030 E. Broadway, Tucson, Arizona 85719. This is an amendment of the said claim originally located on February 2, 1974, a copy of the location notice of which is of record in Docket 795 at page 680, as subsequently amended on March 30, 1979, a copy of the amended location notice of which is of record in. Docket 1102 at page 196, all in the office of the Recorder of Yuma County, Arizona, the BLM Serial Number assigned to which claim is A MC No. 43998. length of this claim is 1500 feet and the width of this claim is 600 feet. The general course of this claim is approximately N. 68° 30' E., and it is situated in the Silver Mining District, Yuma County, Arizona. This claim, as amended, runs from the location monument on which this amended notice is posted approximately 2 feet in a S 68° 30' W direction to the westerly endline and approximately 1498 feet in a N 68° 30' E direction to the easterly endline and is also marked by six monuments, one at each corner and one at the center of each endline of the claim, making the claim in the form of a parallelogram. The location monument at which this amended notice is posted is situated within the boundaries of the claim at and within approximately 2 feet of the southwest corner of the claim and within Section 25, T. 3 S., R. 23 W., G.& S.R.M., and this claim encompasses portions of the quarter-section subdivision(s), Section(s), Township(s) and Range as follows: SW4 and SE4, Section 25, T. 3 S., R. 23 W.

The locality of this claim with reference to some natural object or permanent monument and additional information (if any) concerning its locality are as follows: The south quarter corner of said Section 25 bears approximately S. 83° 48' E. a distance of approximately 815 feet from the southwest corner of this claim. The southerly sideline of this claim coincides with the northerly sideline of the amended Pop #10 claim.