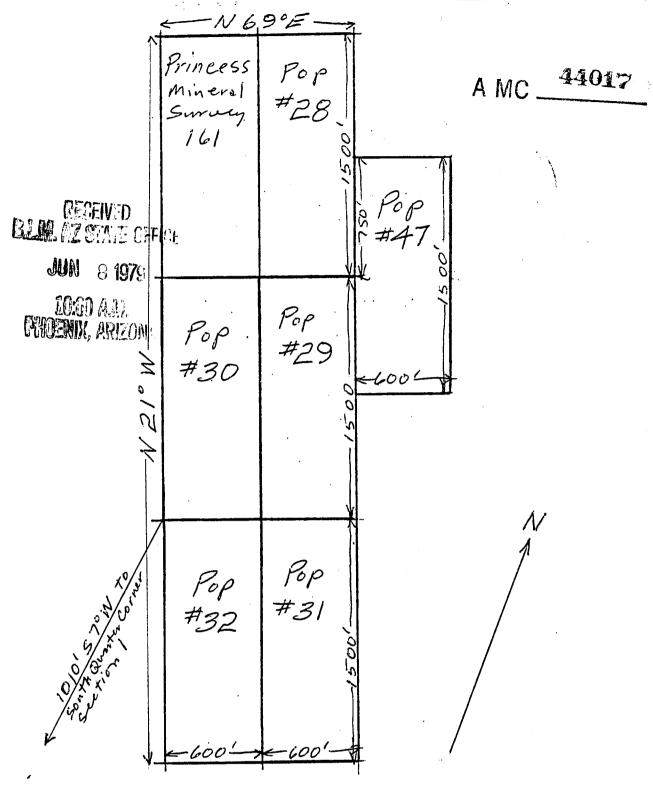

|                     |                                         |                                       |
| ·                                       |                            | 7                          |                              |                                         | •—                  | • • • • • • • • • • • • • • • • • • • • | . ;                                   |
| •                                       | <u> </u>                   |                            |                              |                                         |                     | •                                       |                                       |

PLAT OF LODE CLAIM

(To Be Attached to Recorded Copy of Location Notice Pursuant to A.R.S. § 27-203)



|    |      |    | •      | 0 400      |
|----|------|----|--------|------------|
| 1. | Name | of | Claim: | P6p#28     |
| 2. | Tyne | of | Claim: | lode claim |

- 4. Scale: 1" = 600'
- 5. The Claim is situated in \_\_\_\_\_\_ County, Arizona. County,
- 6. Type of corner and location monuments used: Corners 4"x4"x42"
  reduced posts Locations 2"x 2"x 45 posts

#### Instructions for Completion:

- (i) If the land is surveyed, a corner of the claim must be tied by a course and distance to a monument of the Public Land Survey; if the land is unsurveyed, a corner must be tied by course and distance to an established survey monument of a United States Government agency or a United States Mineral Monument; if no such monuments are available, one corner of the claim must be tied by course an