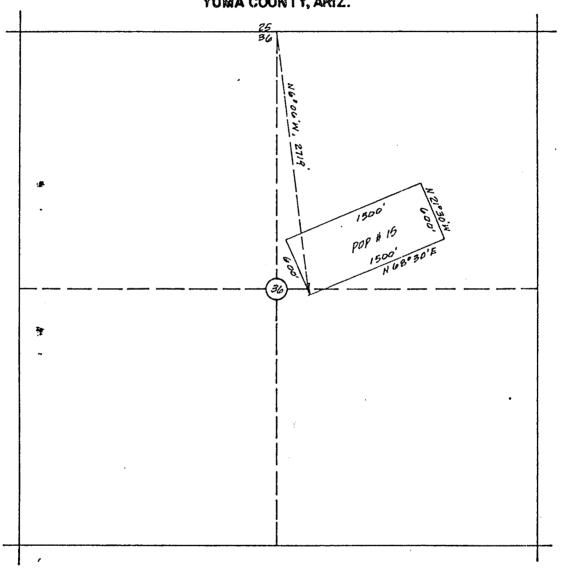

Leo N. Smith

LNS/dmd Enclosure

CERTIFIED MAIL
Return Receipt Requested

ARIZONA STATE OFFICE BU. LAND MANAGEMENT

MAY 14 1981

7:45 A.M. PHOENIX, ARIZONA

NOTICE IS HEREBY GIVEN that the POP #9 lode mining claim, more fully described below, is hereby amended by THE NEW JERSEY ZINC EXPLORATION COMPANY, a Delaware corporation, whose address is 2030 E. Broadway, Tucson, Arizona 85719. This is an amendment of the said claim originally located on February 2, 1974, a copy of the location notice of which is of record in Docket 795 at page 680, as subsequently amended on March 30, 1979, a copy of the amended location notice of which is of record in. Docket 1102 at page 196, all in the office of the Recorder of Yuma County, Arizona, the BLM Serial Number assigned to which claim is A MC No. 43998. length of this claim is 1500 feet and the width of this claim is 600 feet. The general course of this claim is approximately N. 68° 30' E., and it is situated in the Silver Mining District, Yuma County, Arizona. This claim, as amended, runs from the location monument on which this amended notice is posted approximately 2 feet in a S 68° 30' W direction to the westerly endline and approximately 1498 feet in a N 68° 30' E direction to the easterly endline and is also marked by six monuments, one at each corner and one at the center of each endline of the claim, making the claim in the form of a parallelogram. The location monument at which this amended notice is posted is situated within the boundaries of the claim at and within approximately 2 feet of the southwest corner of the claim and within Section 25, T. 3 S., R. 23 W., G.& S.R.M., and this claim encompasses portions of the quarter-section subdivision(s), Section(s), Township(s) and Range as follows: SW4 and SE4, Section 25, T. 3 S., R. 23 W.

The locality of this claim with reference to some natural object or permanent monument and additional information (if any) concerning its locality are as follows: The south quarter corner of said Section 25 bears approximately S. 83° 48' E. a distance of approximately 815 feet from the southwest corner of this claim. The southerly sideline of this claim coincides with the northerly sideline of the amended Pop #10 claim.

# LOCATION PLAT OR MAP

The POP#9 Claim is located within SN/4 & SE/4 Section 25 , T. 3 S.,R. 23 W. G. & S.R.M.

All corners and location monuments are 17 inches diameter by 5ft. in length polyvinyl chloride pipe, unless shown otherwise.

ARIZONA STATE OFFICE BU. LAND MANAGEMENT

SCALE: |" = 1000'

MAY 14 1981

7/5 A M PHOLINX, ARIZUNA