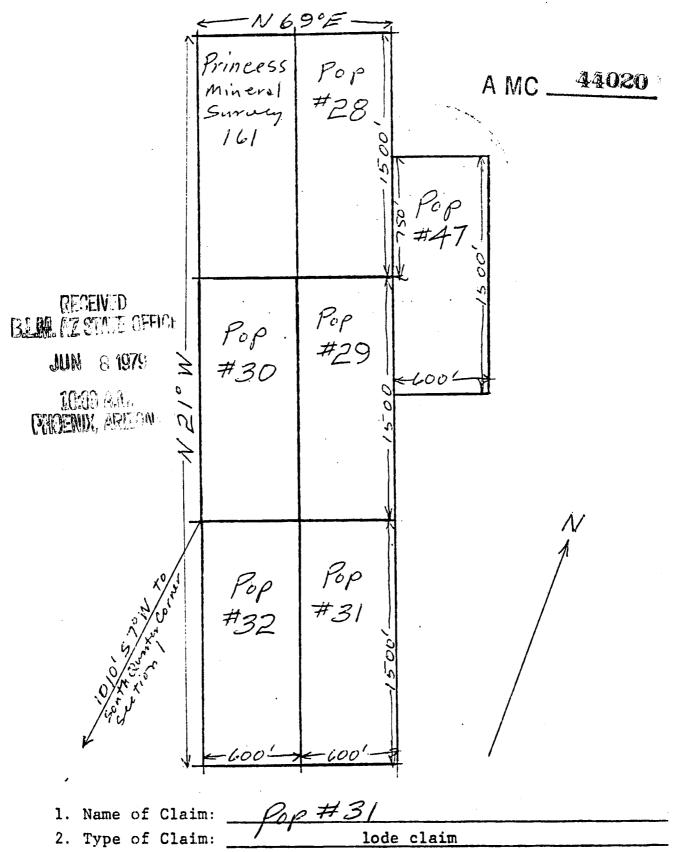

### BUREAU OF LAND MANAGEMENT

No. 898197

| 06-08-79                                                        | DATE                |                            |           |        |      |
|-----------------------------------------------------------------|---------------------|----------------------------|-----------|--------|------|
|                                                                 | PAREN               | T SERIAL NUMBER            |           |        |      |
|                                                                 | ASSIGI              | NMENT SERIAL NUMBER        |           |        |      |
| Mining Claim Location I                                         | Notices (45)        | : Pop #1-44, #4            | 7 SUBJECT | Ţ      |      |
| The New Jersey Zinc Co.<br>2030 E. Breadway<br>Tucson, AZ 85719 |                     | Indexed<br>A MC 43990 thru |           |        |      |
| PURPOSE                                                         | ·                   | FUND SYMBOL                | AM        | OUNT   |      |
| FILING FEE EARNED                                               |                     | 140850                     |           | 225    | .00  |
| ADVANCE FILING FEE AND/OR RENTAL                                |                     | 14X6800                    |           |        |      |
|                                                                 |                     |                            |           |        |      |
| ACRES COUNTY                                                    |                     | OL                         | D LEASE   | NEW LE | EASE |
| NEW LEASE                                                       | EFFECTIVE DA        |                            |           |        |      |
|                                                                 |                     |                            |           |        |      |
|                                                                 |                     | FUND SYMBOL C              | OUNTY     | AMOU   | INT  |
|                                                                 | APPLY:<br>FILING FE | E 140850                   |           |        |      |
| ASSIGNMENT: COMPLETE AREA                                       | RENTAL              |                            |           |        |      |
| PORTION OF AREA: ASSIGNED AREA                                  |                     |                            |           |        |      |
|                                                                 |                     |                            |           |        |      |
|                                                                 | REFUND              |                            | -         |        |      |
| RETAINED AREA                                                   | RETAIN IN UN        | EARNED ACCOUNT             | -         |        |      |
|                                                                 | TOTAL               | ,                          | • =       |        |      |
|                                                                 | REMARKS             |                            |           |        |      |
| OF INTEREST BUT NOT OF SPECIFIC AREA:                           |                     |                            |           |        |      |
| BOND FILED                                                      |                     |                            |           |        |      |
| NO BOND FILED                                                   |                     | BY,                        | DATE      |        |      |
| DO NOT ACCEPT                                                   | THIS COL            | PY AS A RECEI              | PT        |        |      |
| ACCOUN                                                          | NTING ADVICE        | E COPY                     |           |        |      |