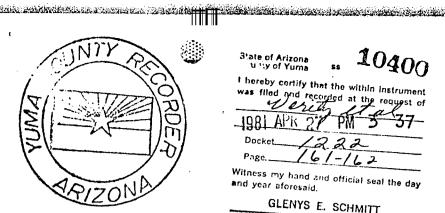

Leo N. Smith

LNS/dmd Enclosure

CERTIFIED MAIL
Return Receipt Requested

ARIZONA STATE OFFICE BU. LAND MANAGEMENT

MAY 14 1981

7:45 A.M. PHOENIX, ARIZONA

NOTICE IS HEREBY GIVEN that the POP #9 lode mining claim, more fully described below, is hereby amended by THE NEW JERSEY ZINC EXPLORATION COMPANY, a Delaware corporation, whose address is 2030 E. Broadway, Tucson, Arizona 85719. This is an amendment of the said claim originally located on February 2, 1974, a copy of the location notice of which is of record in Docket 795 at page 680, as subsequently amended on March 30, 1979, a copy of the amended location notice of which is of record in. Docket 1102 at page 196, all in the office of the Recorder of Yuma County, Arizona, the BLM Serial Number assigned to which claim is A MC No. 43998. length of this claim is 1500 feet and the width of this claim is 600 feet. The general course of this claim is approximately N. 68° 30' E., and it is situated in the Silver Mining District, Yuma County, Arizona. This claim, as amended, runs from the location monument on which this amended notice is posted approximately 2 feet in a S 68° 30' W direction to the westerly endline and approximately 1498 feet in a N 68° 30' E direction to the easterly endline and is also marked by six monuments, one at each corner and one at the center of each endline of the claim, making the claim in the form of a parallelogram. The location monument at which this amended notice is posted is situated within the boundaries of the claim at and within approximately 2 feet of the southwest corner of the claim and within Section 25, T. 3 S., R. 23 W., G.& S.R.M., and this claim encompasses portions of the quarter-section subdivision(s), Section(s), Township(s) and Range as follows: SW4 and SE4, Section 25, T. 3 S., R. 23 W.

The locality of this claim with reference to some natural object or permanent monument and additional information (if any) concerning its locality are as follows: The south quarter corner of said Section 25 bears approximately S. 83° 48' E. a distance of approximately 815 feet from the southwest corner of this claim. The southerly sideline of this claim coincides with the northerly sideline of the amended Pop #10 claim.