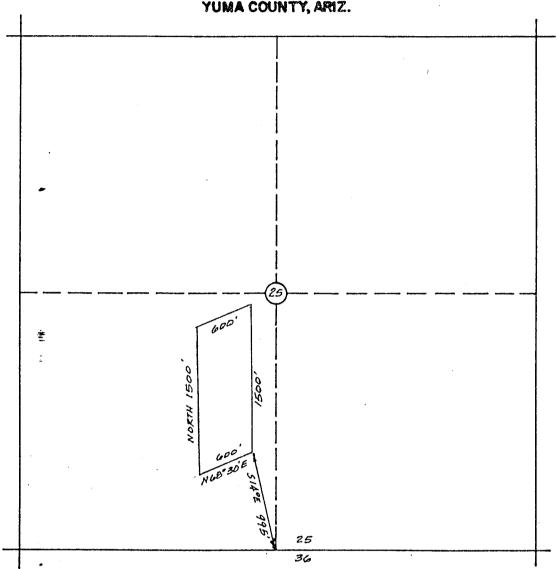

Leo N. Smith

LNS/dmd Enclosure

CERTIFIED MAIL
Return Receipt Requested

ARIZONA STATE OFFICE BU. LAND MANAGEMENT

MAY 14 1981

7:45 A.M. PHOENIX, ARIZONA

NOTICE IS HEREBY GIVEN that the POP #9 lode mining claim, more fully described below, is hereby amended by THE NEW JERSEY ZINC EXPLORATION COMPANY, a Delaware corporation, whose address is 2030 E. Broadway, Tucson, Arizona 85719. This is an amendment of the said claim originally located on February 2, 1974, a copy of the location notice of which is of record in Docket 795 at page 680, as subsequently amended on March 30, 1979, a copy of the amended location notice of which is of record in. Docket 1102 at page 196, all in the office of the Recorder of Yuma County, Arizona, the BLM Serial Number assigned to which claim is A MC No. 43998. length of this claim is 1500 feet and the width of this claim is 600 feet. The general course of this claim is approximately N. 68° 30' E., and it is situated in the Silver Mining District, Yuma County, Arizona. This claim, as amended, runs from the location monument on which this amended notice is posted approximately 2 feet in a S 68° 30' W direction to the westerly endline and approximately 1498 feet in a N 68° 30' E direction to the easterly endline and is also marked by six monuments, one at each corner and one at the center of each endline of the claim, making the claim in the form of a parallelogram. The location monument at which this amended notice is posted is situated within the boundaries of the claim at and within approximately 2 feet of the southwest corner of the claim and within Section 25, T. 3 S., R. 23 W., G.& S.R.M., and this claim encompasses portions of the quarter-section subdivision(s), Section(s), Township(s) and Range as follows: SW4 and SE4, Section 25, T. 3 S., R. 23 W.

The locality of this claim with reference to some natural object or permanent monument and additional information (if any) concerning its locality are as follows: The south quarter corner of said Section 25 bears approximately S. 83° 48' E. a distance of approximately 815 feet from the southwest corner of this claim. The southerly sideline of this claim coincides with the northerly sideline of the amended Pop #10 claim.

# LOCATION PLAT OR MAP

The POP#9 Claim is located within SN/4 & SE/4 Section 25 , T. 3 S.,R. 23 W. G. & S.R.M.

All corners and location monuments are 17 inches diameter by 5ft. in length polyvinyl chloride pipe, unless shown otherwise.

ARIZONA STATE OFFICE BU. LAND MANAGEMENT

SCALE: |" = 1000'

MAY 14 1981

7/5 A M PHOLINX, ARIZUNA