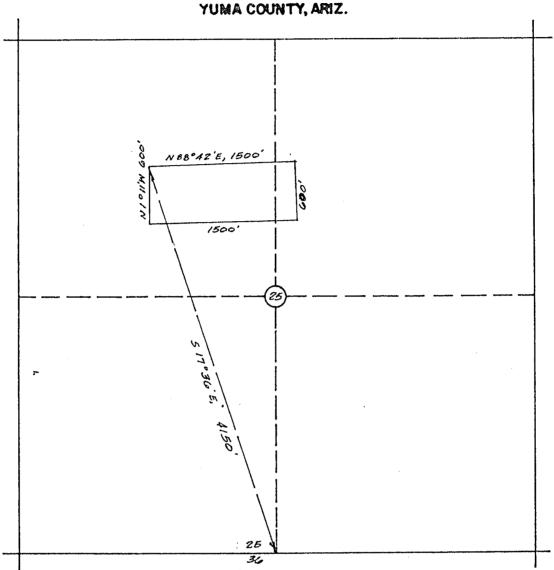

Leo N. Smith

LNS/dmd Enclosure

CERTIFIED MAIL
Return Receipt Requested

ARIZONA STATE OFFICE BU. LAND MANAGEMENT

MAY 14 1981

7:45 A.M. PHOENIX, ARIZONA

NOTICE IS HEREBY GIVEN that the POP #9 lode mining claim, more fully described below, is hereby amended by THE NEW JERSEY ZINC EXPLORATION COMPANY, a Delaware corporation, whose address is 2030 E. Broadway, Tucson, Arizona 85719. This is an amendment of the said claim originally located on February 2, 1974, a copy of the location notice of which is of record in Docket 795 at page 680, as subsequently amended on March 30, 1979, a copy of the amended location notice of which is of record in. Docket 1102 at page 196, all in the office of the Recorder of Yuma County, Arizona, the BLM Serial Number assigned to which claim is A MC No. 43998. length of this claim is 1500 feet and the width of this claim is 600 feet. The general course of this claim is approximately N. 68° 30' E., and it is situated in the Silver Mining District, Yuma County, Arizona. This claim, as amended, runs from the location monument on which this amended notice is posted approximately 2 feet in a S 68° 30' W direction to the westerly endline and approximately 1498 feet in a N 68° 30' E direction to the easterly endline and is also marked by six monuments, one at each corner and one at the center of each endline of the claim, making the claim in the form of a parallelogram. The location monument at which this amended notice is posted is situated within the boundaries of the claim at and within approximately 2 feet of the southwest corner of the claim and within Section 25, T. 3 S., R. 23 W., G.& S.R.M., and this claim encompasses portions of the quarter-section subdivision(s), Section(s), Township(s) and Range as follows: SW4 and SE4, Section 25, T. 3 S., R. 23 W.

The locality of this claim with reference to some natural object or permanent monument and additional information (if any) concerning its locality are as follows: The south quarter corner of said Section 25 bears approximately S. 83° 48' E. a distance of approximately 815 feet from the southwest corner of this claim. The southerly sideline of this claim coincides with the northerly sideline of the amended Pop #10 claim.

# LOCATION PLAT OR MAP

The POP#9 Claim is located within SN/4 & SE/4 Section 25 , T. 3 S.,R. 23 W. G. & S.R.M.

All corners and location monuments are 17 inches diameter by 5ft. in length polyvinyl chloride pipe, unless shown otherwise.

ARIZONA STATE OFFICE BU. LAND MANAGEMENT

SCALE: |" = 1000'

MAY 14 1981

7/5 A M PHOLINX, ARIZUNA