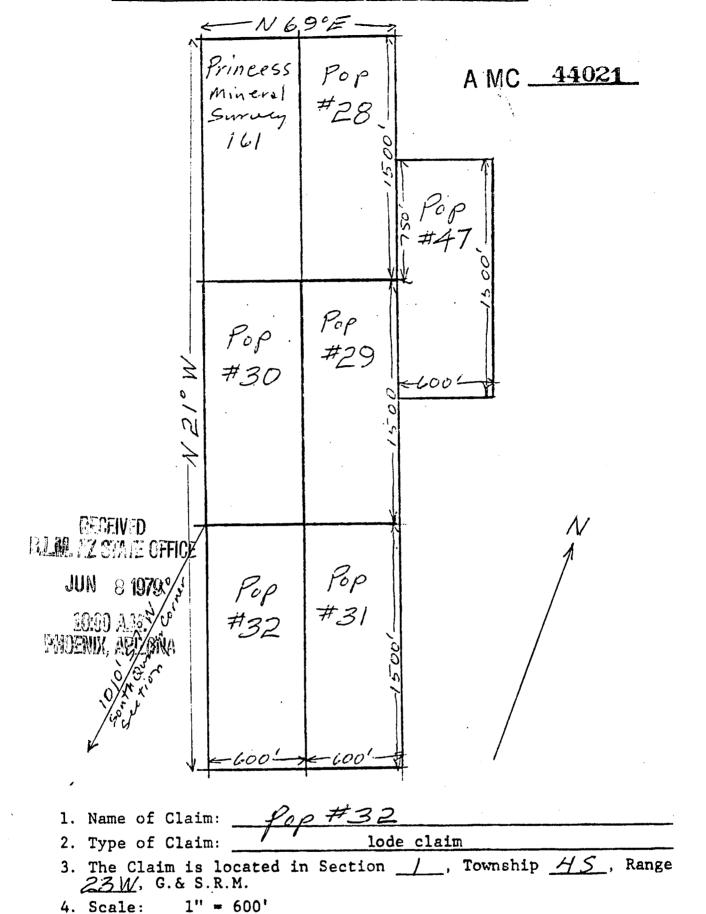

### BUREAU OF LAND MANAGEMENT

No. 898197

| 06-08-79                                                        | DATE                |                            |           |        |      |
|-----------------------------------------------------------------|---------------------|----------------------------|-----------|--------|------|
|                                                                 | PAREN               | T SERIAL NUMBER            |           |        |      |
|                                                                 | ASSIGI              | NMENT SERIAL NUMBER        |           |        |      |
| Mining Claim Location I                                         | Notices (45)        | : Pop #1-44, #4            | 7 SUBJECT | Ţ      |      |
| The New Jersey Zinc Co.<br>2030 E. Breadway<br>Tucson, AZ 85719 |                     | Indexed<br>A MC 43990 thru |           |        |      |
| PURPOSE                                                         | ·                   | FUND SYMBOL                | AM        | OUNT   |      |
| FILING FEE EARNED                                               |                     | 140850                     |           | 225    | .00  |
| ADVANCE FILING FEE AND/OR RENTAL                                |                     | 14X6800                    |           |        |      |
|                                                                 |                     |                            |           |        |      |
| ACRES COUNTY                                                    |                     | OL                         | D LEASE   | NEW LE | EASE |
| NEW LEASE                                                       | EFFECTIVE DA        |                            |           |        |      |
|                                                                 |                     |                            |           |        |      |
|                                                                 |                     | FUND SYMBOL C              | OUNTY     | AMOU   | INT  |
|                                                                 | APPLY:<br>FILING FE | E 140850                   |           |        |      |
| ASSIGNMENT: COMPLETE AREA                                       | RENTAL              |                            |           |        |      |
| PORTION OF AREA: ASSIGNED AREA                                  |                     |                            |           |        |      |
|                                                                 |                     |                            |           |        |      |
|                                                                 | REFUND              |                            | -         |        |      |
| RETAINED AREA                                                   | RETAIN IN UN        | EARNED ACCOUNT             | -         |        |      |
|                                                                 | TOTAL               | ,                          | • =       |        |      |
|                                                                 | REMARKS             |                            |           |        |      |
| OF INTEREST BUT NOT OF SPECIFIC AREA:                           |                     |                            |           |        |      |
| BOND FILED                                                      |                     |                            |           |        |      |
| NO BOND FILED                                                   |                     | BY,                        | DATE      |        |      |
| DO NOT ACCEPT                                                   | THIS COL            | PY AS A RECEI              | PT        |        |      |
| ACCOUN                                                          | NTING ADVICE        | E COPY                     |           |        |      |