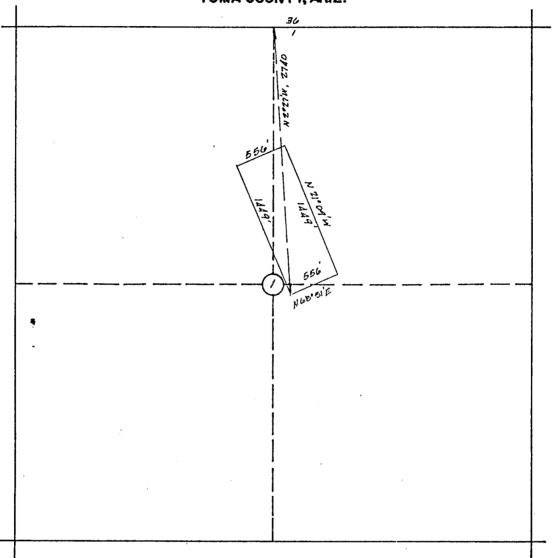

N. 2° 27' W. a distance of approximately 2740 feet from the southwest corner of this claim. The northerly endline of this claim coincides in part with the southerly endline of the amended Pop #27 claim.

This amendment is made without waiver of the rights previously acquired under the original location hereof. It is the further purpose and intent of the undersigned that should the amendment hereof be defective or invalid, this amendment shall serve as an original location of the area described herein as of the date of March INTONA STATE CETTO posting hereof.

DATED AND POSTED on the ground this 8th day of

CU. LAND MANAGERE

MAY 14 1981

LOCATOR:

7:45 A.M. ARIZONA THE NEW JERSEY ZINC EXPLORATION COMPANY

By An Etter



SCALE: 1" = 1000

#### LOCATION PLAT OR MAP

LODE YUMA COUNTY, ARIZ.



The POP # 28 Claim is located within NW/S. NE/st. Section 1 , T. 4 S.,R. 23 W. All corners and location manuments are 17 inches diameter by 5ft. in length polyvinyl STATE CTION STATE CTION STATE CTION CHloride pipe, unless shown otherwise. MAY 14 1981

THE AM.

# JUN 8 1970 AMENDED ICO / ACCATION NOTICE [VIOLENIX, ARIZONA

A MC \_\_\_\_\_

| NOTICE IS HERERY CIVEN that the Pop # 2                     | 8 lode mining claim, more fully described       |
|-------------------------------------------------------------|-------------------------------------------------|
| below, is hereby amended by THE NEW JERS                    |                                                 |
|                                                             | ·                                               |