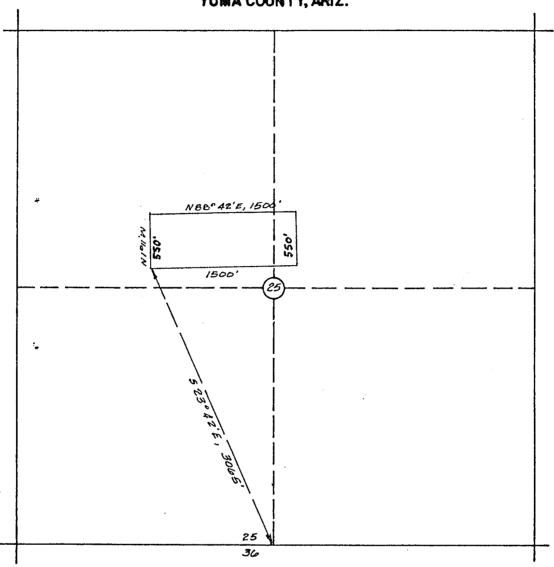

Leo N. Smith

LNS/dmd Enclosure

CERTIFIED MAIL
Return Receipt Requested

ARIZONA STATE OFFICE BU. LAND MANAGEMENT

MAY 14 1981

7:45 A.M. PHOENIX, ARIZONA

NOTICE IS HEREBY GIVEN that the POP #9 lode mining claim, more fully described below, is hereby amended by THE NEW JERSEY ZINC EXPLORATION COMPANY, a Delaware corporation, whose address is 2030 E. Broadway, Tucson, Arizona 85719. This is an amendment of the said claim originally located on February 2, 1974, a copy of the location notice of which is of record in Docket 795 at page 680, as subsequently amended on March 30, 1979, a copy of the amended location notice of which is of record in. Docket 1102 at page 196, all in the office of the Recorder of Yuma County, Arizona, the BLM Serial Number assigned to which claim is A MC No. 43998. length of this claim is 1500 feet and the width of this claim is 600 feet. The general course of this claim is approximately N. 68° 30' E., and it is situated in the Silver Mining District, Yuma County, Arizona. This claim, as amended, runs from the location monument on which this amended notice is posted approximately 2 feet in a S 68° 30' W direction to the westerly endline and approximately 1498 feet in a N 68° 30' E direction to the easterly endline and is also marked by six monuments, one at each corner and one at the center of each endline of the claim, making the claim in the form of a parallelogram. The location monument at which this amended notice is posted is situated within the boundaries of the claim at and within approximately 2 feet of the southwest corner of the claim and within Section 25, T. 3 S., R. 23 W., G.& S.R.M., and this claim encompasses portions of the quarter-section subdivision(s), Section(s), Township(s) and Range as follows: SW4 and SE4, Section 25, T. 3 S., R. 23 W.

The locality of this claim with reference to some natural object or permanent monument and additional information (if any) concerning its locality are as follows: The south quarter corner of said Section 25 bears approximately S. 83° 48' E. a distance of approximately 815 feet from the southwest corner of this claim. The southerly sideline of this claim coincides with the northerly sideline of the amended Pop #10 claim.

# LOCATION PLAT OR MAP

The POP#9 Claim is located within SN/4 & SE/4 Section 25 , T. 3 S.,R. 23 W. G. & S.R.M.

All corners and location monuments are 17 inches diameter by 5ft. in length polyvinyl chloride pipe, unless shown otherwise.

ARIZONA STATE OFFICE BU. LAND MANAGEMENT

SCALE: |" = 1000'

MAY 14 1981

7/5 A M PHOLINX, ARIZUNA