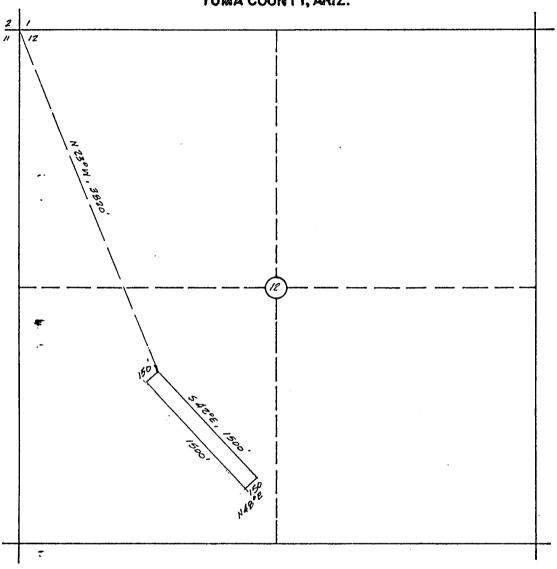

Leo N. Smith

LNS/dmd Enclosure

CERTIFIED MAIL
Return Receipt Requested

ARIZONA STATE OFFICE BU. LAND MANAGEMENT

MAY 14 1981

7:45 A.M. PHOENIX, ARIZONA

NOTICE IS HEREBY GIVEN that the POP #9 lode mining claim, more fully described below, is hereby amended by THE NEW JERSEY ZINC EXPLORATION COMPANY, a Delaware corporation, whose address is 2030 E. Broadway, Tucson, Arizona 85719. This is an amendment of the said claim originally located on February 2, 1974, a copy of the location notice of which is of record in Docket 795 at page 680, as subsequently amended on March 30, 1979, a copy of the amended location notice of which is of record in. Docket 1102 at page 196, all in the office of the Recorder of Yuma County, Arizona, the BLM Serial Number assigned to which claim is A MC No. 43998. length of this claim is 1500 feet and the width of this claim is 600 feet. The general course of this claim is approximately N. 68° 30' E., and it is situated in the Silver Mining District, Yuma County, Arizona. This claim, as amended, runs from the location monument on which this amended notice is posted approximately 2 feet in a S 68° 30' W direction to the westerly endline and approximately 1498 feet in a N 68° 30' E direction to the easterly endline and is also marked by six monuments, one at each corner and one at the center of each endline of the claim, making the claim in the form of a parallelogram. The location monument at which this amended notice is posted is situated within the boundaries of the claim at and within approximately 2 feet of the southwest corner of the claim and within Section 25, T. 3 S., R. 23 W., G.& S.R.M., and this claim encompasses portions of the quarter-section subdivision(s), Section(s), Township(s) and Range as follows: SW4 and SE4, Section 25, T. 3 S., R. 23 W.

The locality of this claim with reference to some natural object or permanent monument and additional information (if any) concerning its locality are as follows: The south quarter corner of said Section 25 bears approximately S. 83° 48' E. a distance of approximately 815 feet from the southwest corner of this claim. The southerly sideline of this claim coincides with the northerly sideline of the amended Pop #10 claim.

# LOCATION PLAT OR MAP

The POP#9 Claim is located within SN/4 & SE/4 Section 25 , T. 3 S.,R. 23 W. G. & S.R.M.

All corners and location monuments are 17 inches diameter by 5ft. in length polyvinyl chloride pipe, unless shown otherwise.

ARIZONA STATE OFFICE BU. LAND MANAGEMENT

SCALE: |" = 1000'

MAY 14 1981

7/5 A M PHOLINX, ARIZUNA