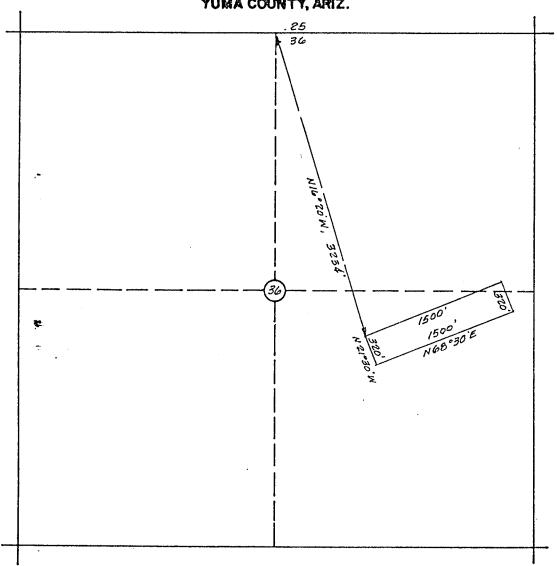

Leo N. Smith

LNS/dmd Enclosure

CERTIFIED MAIL
Return Receipt Requested

ARIZONA STATE OFFICE BU. LAND MANAGEMENT

MAY 14 1981

7:45 A.M. PHOENIX, ARIZONA

NOTICE IS HEREBY GIVEN that the POP #9 lode mining claim, more fully described below, is hereby amended by THE NEW JERSEY ZINC EXPLORATION COMPANY, a Delaware corporation, whose address is 2030 E. Broadway, Tucson, Arizona 85719. This is an amendment of the said claim originally located on February 2, 1974, a copy of the location notice of which is of record in Docket 795 at page 680, as subsequently amended on March 30, 1979, a copy of the amended location notice of which is of record in. Docket 1102 at page 196, all in the office of the Recorder of Yuma County, Arizona, the BLM Serial Number assigned to which claim is A MC No. 43998. length of this claim is 1500 feet and the width of this claim is 600 feet. The general course of this claim is approximately N. 68° 30' E., and it is situated in the Silver Mining District, Yuma County, Arizona. This claim, as amended, runs from the location monument on which this amended notice is posted approximately 2 feet in a S 68° 30' W direction to the westerly endline and approximately 1498 feet in a N 68° 30' E direction to the easterly endline and is also marked by six monuments, one at each corner and one at the center of each endline of the claim, making the claim in the form of a parallelogram. The location monument at which this amended notice is posted is situated within the boundaries of the claim at and within approximately 2 feet of the southwest corner of the claim and within Section 25, T. 3 S., R. 23 W., G.& S.R.M., and this claim encompasses portions of the quarter-section subdivision(s), Section(s), Township(s) and Range as follows: SW4 and SE4, Section 25, T. 3 S., R. 23 W.

The locality of this claim with reference to some natural object or permanent monument and additional information (if any) concerning its locality are as follows: The south quarter corner of said Section 25 bears approximately S. 83° 48' E. a distance of approximately 815 feet from the southwest corner of this claim. The southerly sideline of this claim coincides with the northerly sideline of the amended Pop #10 claim.

# LOCATION PLAT OR MAP

The POP#9 Claim is located within SN/4 & SE/4 Section 25 , T. 3 S.,R. 23 W. G. & S.R.M.

All corners and location monuments are 17 inches diameter by 5ft. in length polyvinyl chloride pipe, unless shown otherwise.