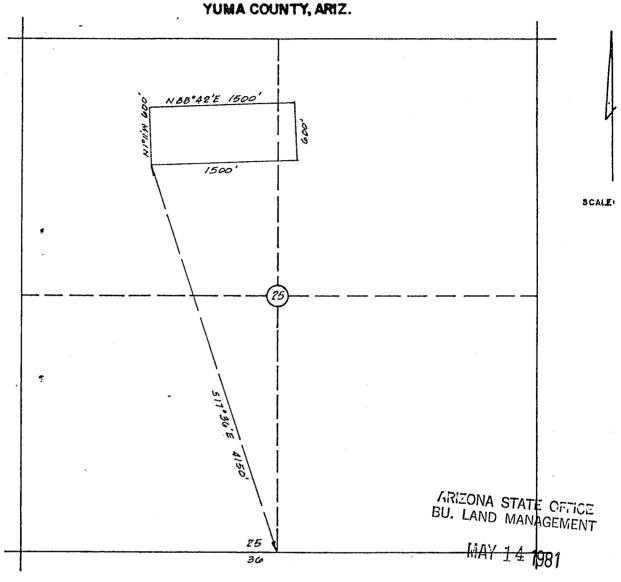

Leo N. Smith

LNS/dmd Enclosure

CERTIFIED MAIL
Return Receipt Requested

ARIZONA STATE OFFICE BU. LAND MANAGEMENT

MAY 14 1981

7:45 A.M. PHOENIX, ARIZONA

NOTICE IS HEREBY GIVEN that the POP #9 lode mining claim, more fully described below, is hereby amended by THE NEW JERSEY ZINC EXPLORATION COMPANY, a Delaware corporation, whose address is 2030 E. Broadway, Tucson, Arizona 85719. This is an amendment of the said claim originally located on February 2, 1974, a copy of the location notice of which is of record in Docket 795 at page 680, as subsequently amended on March 30, 1979, a copy of the amended location notice of which is of record in. Docket 1102 at page 196, all in the office of the Recorder of Yuma County, Arizona, the BLM Serial Number assigned to which claim is A MC No. 43998. length of this claim is 1500 feet and the width of this claim is 600 feet. The general course of this claim is approximately N. 68° 30' E., and it is situated in the Silver Mining District, Yuma County, Arizona. This claim, as amended, runs from the location monument on which this amended notice is posted approximately 2 feet in a S 68° 30' W direction to the westerly endline and approximately 1498 feet in a N 68° 30' E direction to the easterly endline and is also marked by six monuments, one at each corner and one at the center of each endline of the claim, making the claim in the form of a parallelogram. The location monument at which this amended notice is posted is situated within the boundaries of the claim at and within approximately 2 feet of the southwest corner of the claim and within Section 25, T. 3 S., R. 23 W., G.& S.R.M., and this claim encompasses portions of the quarter-section subdivision(s), Section(s), Township(s) and Range as follows: SW4 and SE4, Section 25, T. 3 S., R. 23 W.

The locality of this claim with reference to some natural object or permanent monument and additional information (if any) concerning its locality are as follows: The south quarter corner of said Section 25 bears approximately S. 83° 48' E. a distance of approximately 815 feet from the southwest corner of this claim. The southerly sideline of this claim coincides with the northerly sideline of the amended Pop #10 claim.

# LOCATION PLAT OR MAP

The POP#9 Claim is located within SN/4 & SE/4 Section 25 , T. 3 S.,R. 23 W. G. & S.R.M.

All corners and location monuments are 17 inches diameter by 5ft. in length polyvinyl chloride pipe, unless shown otherwise.

ARIZONA STATE OFFICE BU. LAND MANAGEMENT

SCALE: |" = 1000'

MAY 14 1981

7/5 A M PHOLINX, ARIZUNA