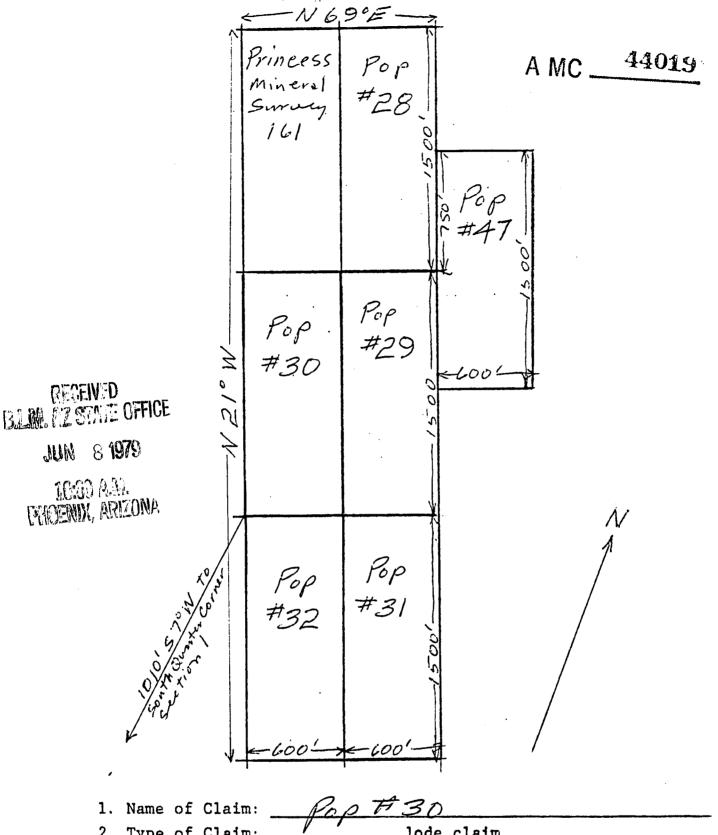

### BUREAU OF LAND MANAGEMENT

No. 898197

| 06-08-79                                                        | DATE                |                            |           |        |      |
|-----------------------------------------------------------------|---------------------|----------------------------|-----------|--------|------|
|                                                                 | PAREN               | T SERIAL NUMBER            |           |        |      |
|                                                                 | ASSIGI              | NMENT SERIAL NUMBER        |           |        |      |
| Mining Claim Location I                                         | Notices (45)        | : Pop #1-44, #4            | 7 SUBJECT | Ţ      |      |
| The New Jersey Zinc Co.<br>2030 E. Breadway<br>Tucson, AZ 85719 |                     | Indexed<br>A MC 43990 thru |           |        |      |
| PURPOSE                                                         | ·                   | FUND SYMBOL                | AM        | OUNT   |      |
| FILING FEE EARNED                                               |                     | 140850                     |           | 225    | .00  |
| ADVANCE FILING FEE AND/OR RENTAL                                |                     | 14X6800                    |           |        |      |
|                                                                 |                     |                            |           |        |      |
| ACRES COUNTY                                                    |                     | OL                         | D LEASE   | NEW LE | EASE |
| NEW LEASE                                                       | EFFECTIVE DA        |                            |           |        |      |
|                                                                 |                     |                            |           |        |      |
|                                                                 |                     | FUND SYMBOL C              | OUNTY     | AMOU   | INT  |
|                                                                 | APPLY:<br>FILING FE | E 140850                   |           |        |      |
| ASSIGNMENT: COMPLETE AREA                                       | RENTAL              |                            |           |        |      |
| PORTION OF AREA: ASSIGNED AREA                                  |                     |                            |           |        |      |
|                                                                 |                     |                            |           |        |      |
|                                                                 | REFUND              |                            | -         |        |      |
| RETAINED AREA                                                   | RETAIN IN UN        | EARNED ACCOUNT             | -         |        |      |
|                                                                 | TOTAL               | ,                          | • =       |        |      |
|                                                                 | REMARKS             |                            |           |        |      |
| OF INTEREST BUT NOT OF SPECIFIC AREA:                           |                     |                            |           |        |      |
| BOND FILED                                                      |                     |                            |           |        |      |
| NO BOND FILED                                                   |                     | BY,                        | DATE      |        |      |
| DO NOT ACCEPT                                                   | THIS COL            | PY AS A RECEI              | PT        |        |      |
| ACCOUN                                                          | NTING ADVICE        | E COPY                     |           |        |      |