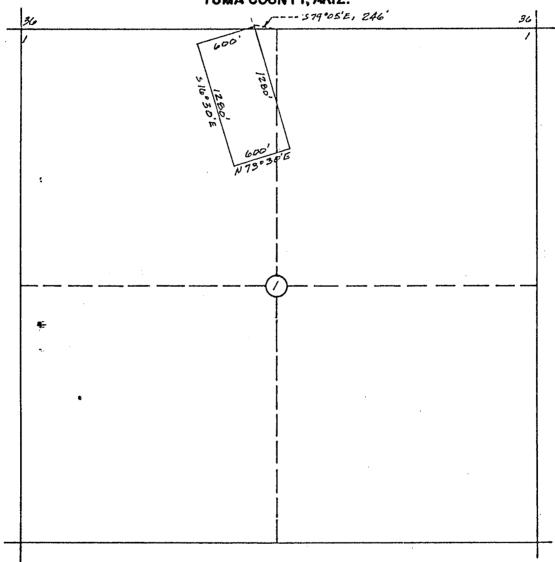

Leo N. Smith

LNS/dmd Enclosure

CERTIFIED MAIL
Return Receipt Requested

ARIZONA STATE OFFICE BU. LAND MANAGEMENT

MAY 14 1981

7:45 A.M. PHOENIX, ARIZONA

NOTICE IS HEREBY GIVEN that the POP #9 lode mining claim, more fully described below, is hereby amended by THE NEW JERSEY ZINC EXPLORATION COMPANY, a Delaware corporation, whose address is 2030 E. Broadway, Tucson, Arizona 85719. This is an amendment of the said claim originally located on February 2, 1974, a copy of the location notice of which is of record in Docket 795 at page 680, as subsequently amended on March 30, 1979, a copy of the amended location notice of which is of record in. Docket 1102 at page 196, all in the office of the Recorder of Yuma County, Arizona, the BLM Serial Number assigned to which claim is A MC No. 43998. length of this claim is 1500 feet and the width of this claim is 600 feet. The general course of this claim is approximately N. 68° 30' E., and it is situated in the Silver Mining District, Yuma County, Arizona. This claim, as amended, runs from the location monument on which this amended notice is posted approximately 2 feet in a S 68° 30' W direction to the westerly endline and approximately 1498 feet in a N 68° 30' E direction to the easterly endline and is also marked by six monuments, one at each corner and one at the center of each endline of the claim, making the claim in the form of a parallelogram. The location monument at which this amended notice is posted is situated within the boundaries of the claim at and within approximately 2 feet of the southwest corner of the claim and within Section 25, T. 3 S., R. 23 W., G.& S.R.M., and this claim encompasses portions of the quarter-section subdivision(s), Section(s), Township(s) and Range as follows: SW4 and SE4, Section 25, T. 3 S., R. 23 W.

The locality of this claim with reference to some natural object or permanent monument and additional information (if any) concerning its locality are as follows: The south quarter corner of said Section 25 bears approximately S. 83° 48' E. a distance of approximately 815 feet from the southwest corner of this claim. The southerly sideline of this claim coincides with the northerly sideline of the amended Pop #10 claim.