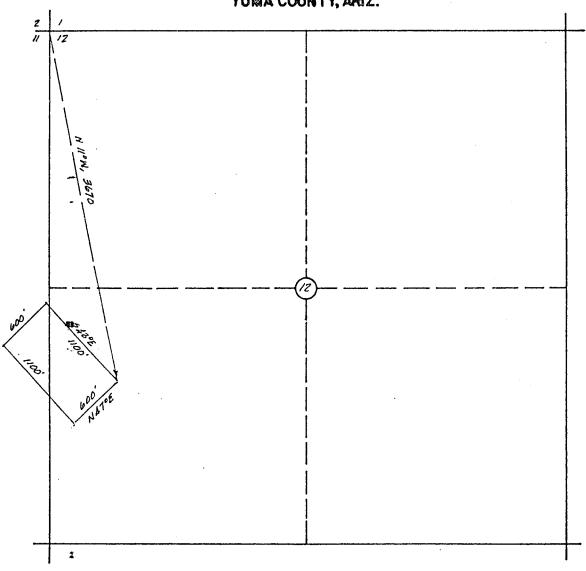

# LOCATION PLAT OR MAP

The POP#9 Claim is located within SN/4 & SE/4 Section 25 , T. 3 S.,R. 23 W. G. & S.R.M.

All corners and location monuments are 17 inches diameter by 5ft. in length polyvinyl chloride pipe, unless shown otherwise.

ARIZONA STATE OFFICE BU. LAND MANAGEMENT

SCALE: |" = 1000'

MAY 14 1981

7/5 A M PHOLINX, ARIZUNA