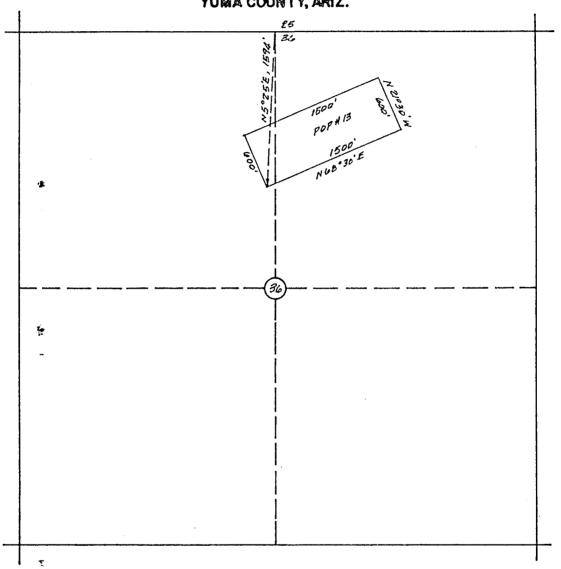

# LOCATION PLAT OR MAP

The POP#9 Claim is located within SN/4 & SE/4 Section 25 , T. 3 S.,R. 23 W. G. & S.R.M.

All corners and location monuments are 17 inches diameter by 5ft. in length polyvinyl chloride pipe, unless shown otherwise.

ARIZONA STATE OFFICE BU. LAND MANAGEMENT

SCALE: |" = 1000'

MAY 14 1981

7/5 A M PHOLINX, ARIZUNA