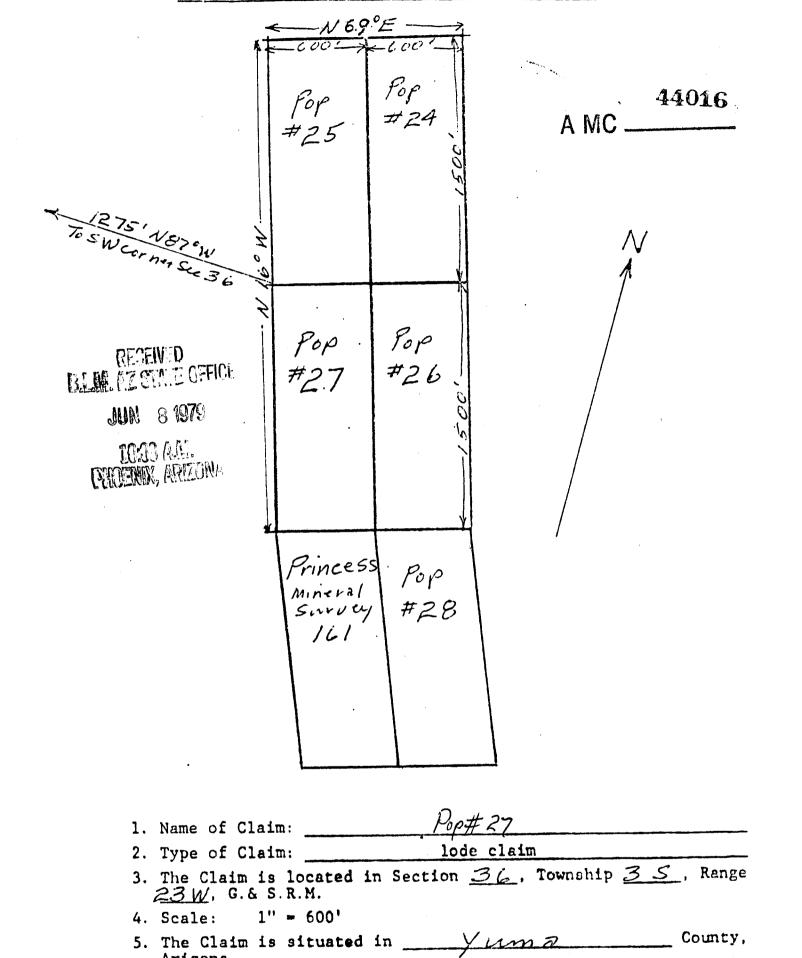

| -           | ]             |                                                                                 |  |  |
|                                                      |             |               | Scale of this sketch                                                            |  |  |
| •                                                    |             |               | approximatly 1"= 2000"                                                          |  |  |
|                                                      |             |               |                                                                                 |  |  |

DK11102 (AE 251

PLAT OF LODE CLAIM

(To Be Attached to Recorded Copy of Location Notice Pursuant to A.R.S. § 27-203)



### Instructions for Completion:

<sup>(</sup>i) If the land is surveyed, a corner of the cicia most be tied by a course and distance to a monument of the Public Land Survey; if the land is unsurveyed, a corner must be tied by course and distance to an established survey monument a United States Government agency or a United States Mineral Monument; if no such tensuments are available, one corner of the claim must be tied by course and distance to some prominent natural object or other permanent monument as shown on Plat.

<sup>(</sup>ii) North arrow must be shown on Plat.

<sup>(</sup>iii) Bearing and distances between corners must be shown on Plet.

VERITY, SMITH & CLARK, P. C.

VICTOR H. VERITY LEO N. SMITH LARRY D. CLARK PATRICIA G. MUNGER ATTORNEYS AT LAW
902 TRANSAMERICA BUILDING
1