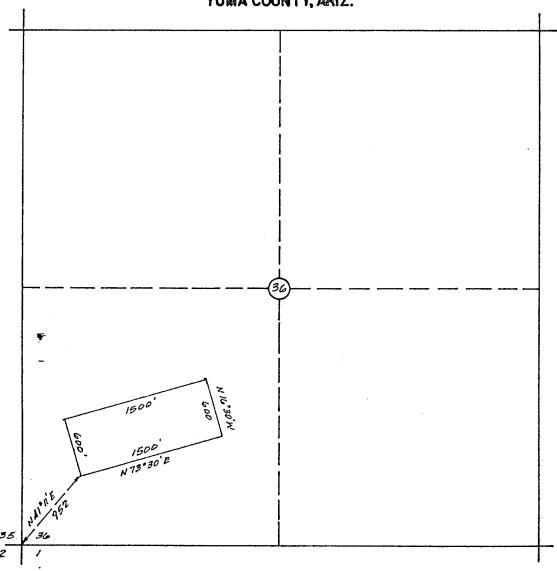

# LOCATION PLAT OR MAP

The POP#9 Claim is located within SN/4 & SE/4 Section 25 , T. 3 S.,R. 23 W. G. & S.R.M.

All corners and location monuments are 17 inches diameter by 5ft. in length polyvinyl chloride pipe, unless shown otherwise.