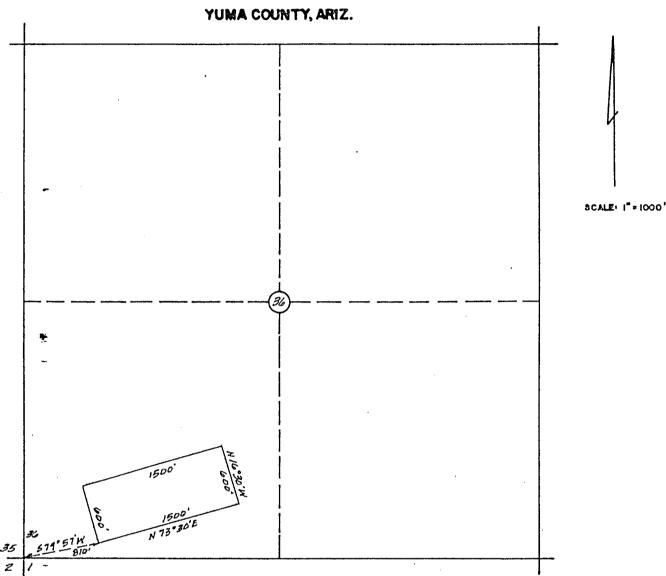

Leo N. Smith

LNS/dmd Enclosure

CERTIFIED MAIL
Return Receipt Requested

ARIZONA STATE OFFICE BU. LAND MANAGEMENT

MAY 14 1981

7:45 A.M. PHOENIX, ARIZONA

NOTICE IS HEREBY GIVEN that the POP #9 lode mining claim, more fully described below, is hereby amended by THE NEW JERSEY ZINC EXPLORATION COMPANY, a Delaware corporation, whose address is 2030 E. Broadway, Tucson, Arizona 85719. This is an amendment of the said claim originally located on February 2, 1974, a copy of the location notice of which is of record in Docket 795 at page 680, as subsequently amended on March 30, 1979, a copy of the amended location notice of which is of record in. Docket 1102 at page 196, all in the office of the Recorder of Yuma County, Arizona, the BLM Serial Number assigned to which claim is A MC No. 43998. length of this claim is 1500 feet and the width of this claim is 600 feet. The general course of this claim is approximately N. 68° 30' E., and it is situated in the Silver Mining District, Yuma County, Arizona. This claim, as amended, runs from the location monument on which this amended notice is posted approximately 2 feet in a S 68° 30' W direction to the westerly endline and approximately 1498 feet in a N 68° 30' E direction to the easterly endline and is also marked by six monuments, one at each corner and one at the center of each endline of the claim, making the claim in the form of a parallelogram. The location monument at which this amended notice is posted is situated within the boundaries of the claim at and within approximately 2 feet of the southwest corner of the claim and within Section 25, T. 3 S., R. 23 W., G.& S.R.M., and this claim encompasses portions of the quarter-section subdivision(s), Section(s), Township(s) and Range as follows: SW4 and SE4, Section 25, T. 3 S., R. 23 W.

The locality of this claim with reference to some natural object or permanent monument and additional information (if any) concerning its locality are as follows: The south quarter corner of said Section 25 bears approximately S. 83° 48' E. a distance of approximately 815 feet from the southwest corner of this claim. The southerly sideline of this claim coincides with the northerly sideline of the amended Pop #10 claim.

# LOCATION PLAT OR MAP

The POP#9 Claim is located within SN/4 & SE/4 Section 25 , T. 3 S.,R. 23 W. G. & S.R.M.

All corners and location monuments are 17 inches diameter by 5ft. in length polyvinyl chloride pipe, unless shown otherwise.

ARIZONA STATE OFFICE BU. LAND MANAGEMENT

SCALE: |" = 1000'

MAY 14 1981

7/5 A M PHOLINX, ARIZUNA