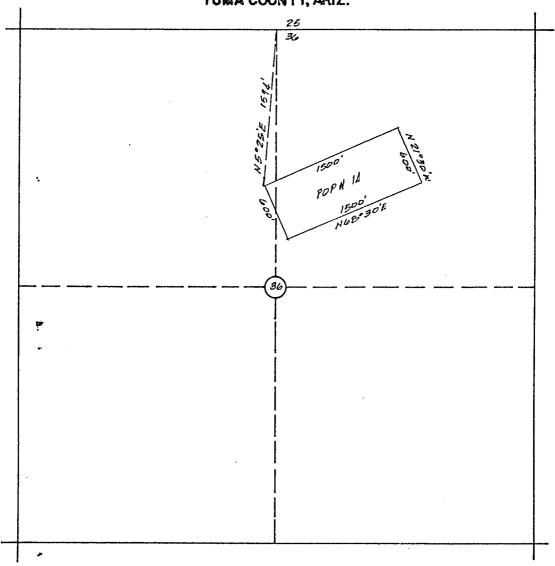

# LOCATION PLAT OR MAP

The POP#9 Claim is located within SN/4 & SE/4 Section 25 , T. 3 S.,R. 23 W. G. & S.R.M.

All corners and location monuments are 17 inches diameter by 5ft. in length polyvinyl chloride pipe, unless shown otherwise.

ARIZONA STATE OFFICE BU. LAND MANAGEMENT

SCALE: |" = 1000'

MAY 14 1981

7/5 A M PHOLINX, ARIZUNA