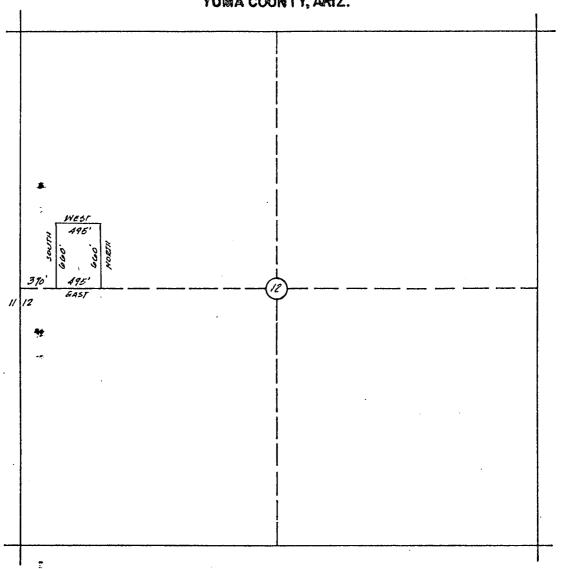

# LOCATION PLAT OR MAP

The POP#9 Claim is located within SN/4 & SE/4 Section 25 , T. 3 S.,R. 23 W. G. & S.R.M.

All corners and location monuments are 17 inches diameter by 5ft. in length polyvinyl chloride pipe, unless shown otherwise.

ARIZONA STATE OFFICE BU. LAND MANAGEMENT

SCALE: |" = 1000'

MAY 14 1981

7/5 A M PHOLINX, ARIZUNA