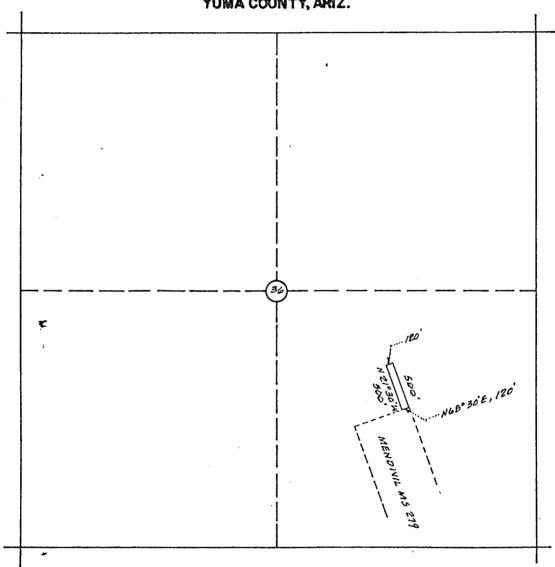

# LOCATION PLAT OR MAP

The POP#9 Claim is located within SN/4 & SE/4 Section 25 , T. 3 S.,R. 23 W. G. & S.R.M.

All corners and location monuments are 17 inches diameter by 5ft. in length polyvinyl chloride pipe, unless shown otherwise.