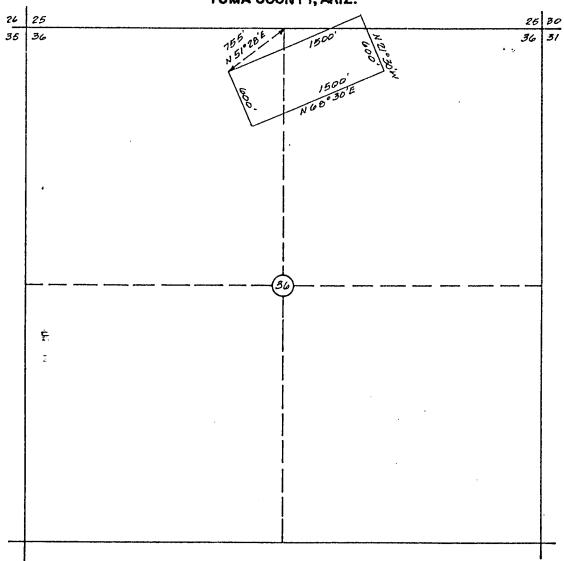

Leo N. Smith

LNS/dmd Enclosure

CERTIFIED MAIL
Return Receipt Requested

ARIZONA STATE OFFICE BU. LAND MANAGEMENT

MAY 14 1981

7:45 A.M. PHOENIX, ARIZONA

NOTICE IS HEREBY GIVEN that the POP #9 lode mining claim, more fully described below, is hereby amended by THE NEW JERSEY ZINC EXPLORATION COMPANY, a Delaware corporation, whose address is 2030 E. Broadway, Tucson, Arizona 85719. This is an amendment of the said claim originally located on February 2, 1974, a copy of the location notice of which is of record in Docket 795 at page 680, as subsequently amended on March 30, 1979, a copy of the amended location notice of which is of record in. Docket 1102 at page 196, all in the office of the Recorder of Yuma County, Arizona, the BLM Serial Number assigned to which claim is A MC No. 43998. length of this claim is 1500 feet and the width of this claim is 600 feet. The general course of this claim is approximately N. 68° 30' E., and it is situated in the Silver Mining District, Yuma County, Arizona. This claim, as amended, runs from the location monument on which this amended notice is posted approximately 2 feet in a S 68° 30' W direction to the westerly endline and approximately 1498 feet in a N 68° 30' E direction to the easterly endline and is also marked by six monuments, one at each corner and one at the center of each endline of the claim, making the claim in the form of a parallelogram. The location monument at which this amended notice is posted is situated within the boundaries of the claim at and within approximately 2 feet of the southwest corner of the claim and within Section 25, T. 3 S., R. 23 W., G.& S.R.M., and this claim encompasses portions of the quarter-section subdivision(s), Section(s), Township(s) and Range as follows: SW4 and SE4, Section 25, T. 3 S., R. 23 W.

The locality of this claim with reference to some natural object or permanent monument and additional information (if any) concerning its locality are as follows: The south quarter corner of said Section 25 bears approximately S. 83° 48' E. a distance of approximately 815 feet from the southwest corner of this claim. The southerly sideline of this claim coincides with the northerly sideline of the amended Pop #10 claim.