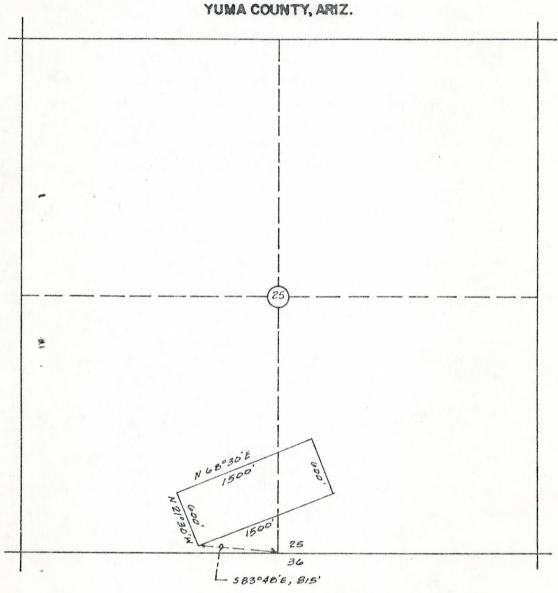

Leo N. Smith

LNS/dmd Enclosure

CERTIFIED MAIL
Return Receipt Requested

ARIZONA STATE OFFICE BU. LAND MANAGEMENT

MAY 14 1981

7:45 A.M. PHOENIX, ARIZONA

NOTICE IS HEREBY GIVEN that the POP #9 lode mining claim, more fully described below, is hereby amended by THE NEW JERSEY ZINC EXPLORATION COMPANY, a Delaware corporation, whose address is 2030 E. Broadway, Tucson, Arizona 85719. This is an amendment of the said claim originally located on February 2, 1974, a copy of the location notice of which is of record in Docket 795 at page 680, as subsequently amended on March 30, 1979, a copy of the amended location notice of which is of record in. Docket 1102 at page 196, all in the office of the Recorder of Yuma County, Arizona, the BLM Serial Number assigned to which claim is A MC No. 43998. length of this claim is 1500 feet and the width of this claim is 600 feet. The general course of this claim is approximately N. 68° 30' E., and it is situated in the Silver Mining District, Yuma County, Arizona. This claim, as amended, runs from the location monument on which this amended notice is posted approximately 2 feet in a S 68° 30' W direction to the westerly endline and approximately 1498 feet in a N 68° 30' E direction to the easterly endline and is also marked by six monuments, one at each corner and one at the center of each endline of the claim, making the claim in the form of a parallelogram. The location monument at which this amended notice is posted is situated within the boundaries of the claim at and within approximately 2 feet of the southwest corner of the claim and within Section 25, T. 3 S., R. 23 W., G.& S.R.M., and this claim encompasses portions of the quarter-section subdivision(s), Section(s), Township(s) and Range as follows: SW4 and SE4, Section 25, T. 3 S., R. 23 W.

The locality of this claim with reference to some natural object or permanent monument and additional information (if any) concerning its locality are as follows: The south quarter corner of said Section 25 bears approximately S. 83° 48' E. a distance of approximately 815 feet from the southwest corner of this claim. The southerly sideline of this claim coincides with the northerly sideline of the amended Pop #10 claim.

# LOCATION PLAT OR MAP

The POP#9 Claim is located within SN/4 & SE/4 Section 25 , T. 3 S.,R. 23 W. G. & S.R.M.

All corners and location monuments are 17 inches diameter by 5ft. in length polyvinyl chloride pipe, unless shown otherwise.

ARIZONA STATE OFFICE BU. LAND MANAGEMENT

SCALE: |" = 1000'

MAY 14 1981

7/5 A M PHOLINX, ARIZUNA