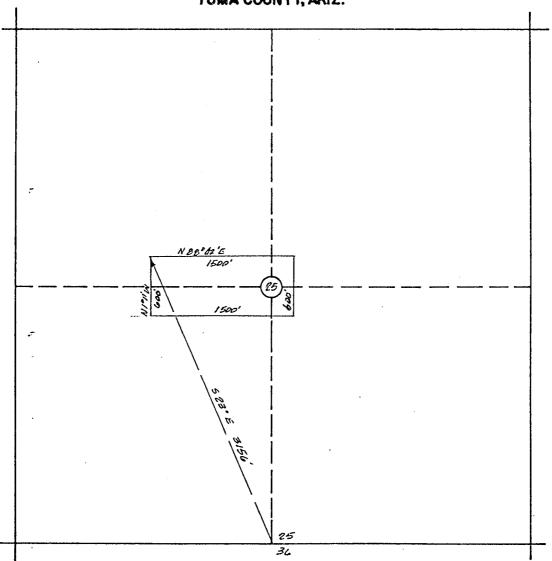

Leo N. Smith

LNS/dmd Enclosure

CERTIFIED MAIL
Return Receipt Requested

ARIZONA STATE OFFICE BU. LAND MANAGEMENT

MAY 14 1981

7:45 A.M. PHOENIX, ARIZONA

NOTICE IS HEREBY GIVEN that the POP #9 lode mining claim, more fully described below, is hereby amended by THE NEW JERSEY ZINC EXPLORATION COMPANY, a Delaware corporation, whose address is 2030 E. Broadway, Tucson, Arizona 85719. This is an amendment of the said claim originally located on February 2, 1974, a copy of the location notice of which is of record in Docket 795 at page 680, as subsequently amended on March 30, 1979, a copy of the amended location notice of which is of record in. Docket 1102 at page 196, all in the office of the Recorder of Yuma County, Arizona, the BLM Serial Number assigned to which claim is A MC No. 43998. length of this claim is 1500 feet and the width of this claim is 600 feet. The general course of this claim is approximately N. 68° 30' E., and it is situated in the Silver Mining District, Yuma County, Arizona. This claim, as amended, runs from the location monument on which this amended notice is posted approximately 2 feet in a S 68° 30' W direction to the westerly endline and approximately 1498 feet in a N 68° 30' E direction to the easterly endline and is also marked by six monuments, one at each corner and one at the center of each endline of the claim, making the claim in the form of a parallelogram. The location monument at which this amended notice is posted is situated within the boundaries of the claim at and within approximately 2 feet of the southwest corner of the claim and within Section 25, T. 3 S., R. 23 W., G.& S.R.M., and this claim encompasses portions of the quarter-section subdivision(s), Section(s), Township(s) and Range as follows: SW4 and SE4, Section 25, T. 3 S., R. 23 W.

The locality of this claim with reference to some natural object or permanent monument and additional information (if any) concerning its locality are as follows: The south quarter corner of said Section 25 bears approximately S. 83° 48' E. a distance of approximately 815 feet from the southwest corner of this claim. The southerly sideline of this claim coincides with the northerly sideline of the amended Pop #10 claim.