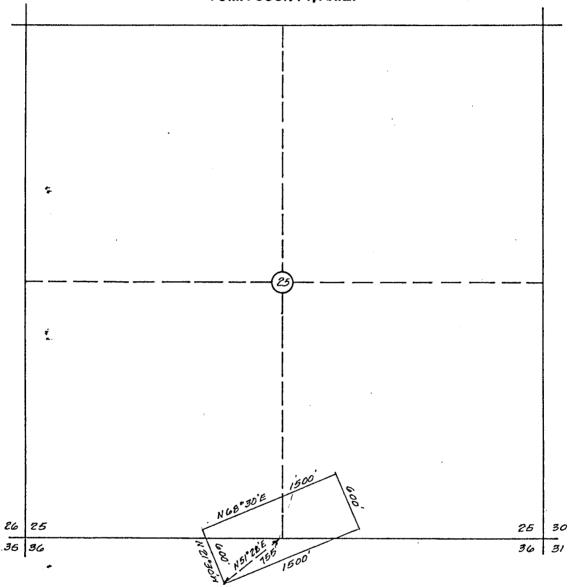

Leo N. Smith

LNS/dmd Enclosure

CERTIFIED MAIL
Return Receipt Requested

ARIZONA STATE OFFICE BU. LAND MANAGEMENT

MAY 14 1981

7:45 A.M. PHOENIX, ARIZONA

NOTICE IS HEREBY GIVEN that the POP #9 lode mining claim, more fully described below, is hereby amended by THE NEW JERSEY ZINC EXPLORATION COMPANY, a Delaware corporation, whose address is 2030 E. Broadway, Tucson, Arizona 85719. This is an amendment of the said claim originally located on February 2, 1974, a copy of the location notice of which is of record in Docket 795 at page 680, as subsequently amended on March 30, 1979, a copy of the amended location notice of which is of record in. Docket 1102 at page 196, all in the office of the Recorder of Yuma County, Arizona, the BLM Serial Number assigned to which claim is A MC No. 43998. length of this claim is 1500 feet and the width of this claim is 600 feet. The general course of this claim is approximately N. 68° 30' E., and it is situated in the Silver Mining District, Yuma County, Arizona. This claim, as amended, runs from the location monument on which this amended notice is posted approximately 2 feet in a S 68° 30' W direction to the westerly endline and approximately 1498 feet in a N 68° 30' E direction to the easterly endline and is also marked by six monuments, one at each corner and one at the center of each endline of the claim, making the claim in the form of a parallelogram. The location monument at which this amended notice is posted is situated within the boundaries of the claim at and within approximately 2 feet of the southwest corner of the claim and within Section 25, T. 3 S., R. 23 W., G.& S.R.M., and this claim encompasses portions of the quarter-section subdivision(s), Section(s), Township(s) and Range as follows: SW4 and SE4, Section 25, T. 3 S., R. 23 W.

The locality of this claim with reference to some natural object or permanent monument and additional information (if any) concerning its locality are as follows: The south quarter corner of said Section 25 bears approximately S. 83° 48' E. a distance of approximately 815 feet from the southwest corner of this claim. The southerly sideline of this claim coincides with the northerly sideline of the amended Pop #10 claim.

# LOCATION PLAT OR MAP

The POP#9 Claim is located within SN/4 & SE/4 Section 25 , T. 3 S.,R. 23 W. G. & S.R.M.

All corners and location monuments are 17 inches diameter by 5ft. in length polyvinyl chloride pipe, unless shown otherwise.

ARIZONA STATE OFFICE BU. LAND MANAGEMENT

SCALE: |" = 1000'

MAY 14 1981

7/5 A M PHOLINX, ARIZUNA