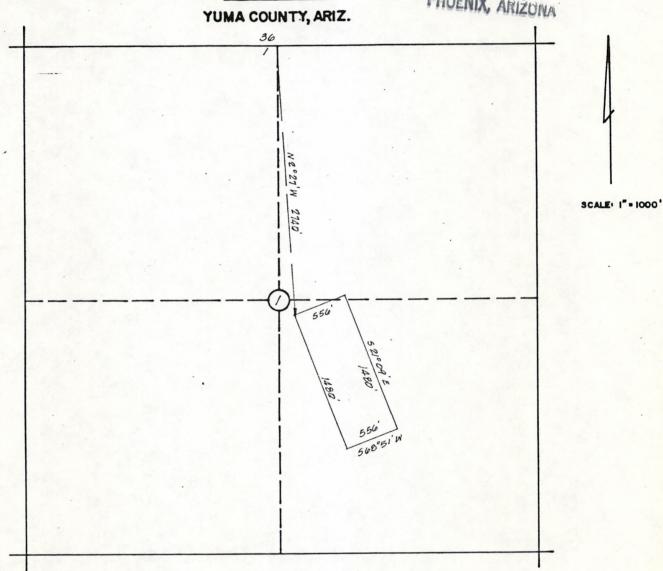

# LOCATION PLAT OR MAP

The POP#9 Claim is located within SN/4 & SE/4 Section 25 , T. 3 S.,R. 23 W. G. & S.R.M.

All corners and location monuments are 17 inches diameter by 5ft. in length polyvinyl chloride pipe, unless shown otherwise.

ARIZONA STATE OFFICE BU. LAND MANAGEMENT

SCALE: |" = 1000'

MAY 14 1981

7/5 A M PHOLINX, ARIZUNA