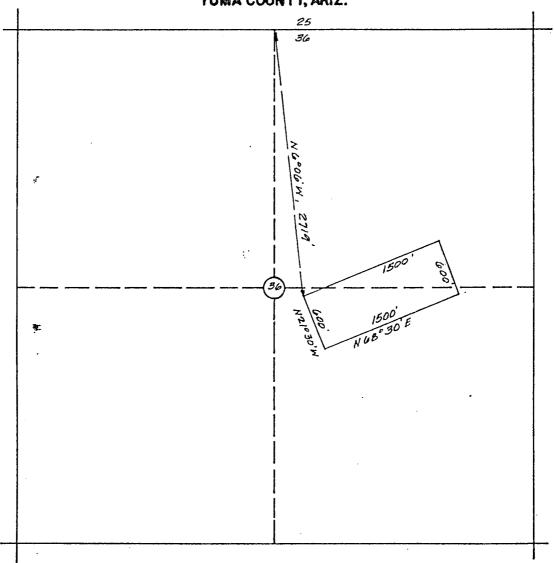

Leo N. Smith

LNS/dmd Enclosure

CERTIFIED MAIL
Return Receipt Requested

ARIZONA STATE OFFICE BU. LAND MANAGEMENT

MAY 14 1981

7:45 A.M. PHOENIX, ARIZONA

NOTICE IS HEREBY GIVEN that the POP #9 lode mining claim, more fully described below, is hereby amended by THE NEW JERSEY ZINC EXPLORATION COMPANY, a Delaware corporation, whose address is 2030 E. Broadway, Tucson, Arizona 85719. This is an amendment of the said claim originally located on February 2, 1974, a copy of the location notice of which is of record in Docket 795 at page 680, as subsequently amended on March 30, 1979, a copy of the amended location notice of which is of record in. Docket 1102 at page 196, all in the office of the Recorder of Yuma County, Arizona, the BLM Serial Number assigned to which claim is A MC No. 43998. length of this claim is 1500 feet and the width of this claim is 600 feet. The general course of this claim is approximately N. 68° 30' E., and it is situated in the Silver Mining District, Yuma County, Arizona. This claim, as amended, runs from the location monument on which this amended notice is posted approximately 2 feet in a S 68° 30' W direction to the westerly endline and approximately 1498 feet in a N 68° 30' E direction to the easterly endline and is also marked by six monuments, one at each corner and one at the center of each endline of the claim, making the claim in the form of a parallelogram. The location monument at which this amended notice is posted is situated within the boundaries of the claim at and within approximately 2 feet of the southwest corner of the claim and within Section 25, T. 3 S., R. 23 W., G.& S.R.M., and this claim encompasses portions of the quarter-section subdivision(s), Section(s), Township(s) and Range as follows: SW4 and SE4, Section 25, T. 3 S., R. 23 W.

The locality of this claim with reference to some natural object or permanent monument and additional information (if any) concerning its locality are as follows: The south quarter corner of said Section 25 bears approximately S. 83° 48' E. a distance of approximately 815 feet from the southwest corner of this claim. The southerly sideline of this claim coincides with the northerly sideline of the amended Pop #10 claim.

# LOCATION PLAT OR MAP

The POP#9 Claim is located within SN/4 & SE/4 Section 25 , T. 3 S.,R. 23 W. G. & S.R.M.

All corners and location monuments are 17 inches diameter by 5ft. in length polyvinyl chloride pipe, unless shown otherwise.